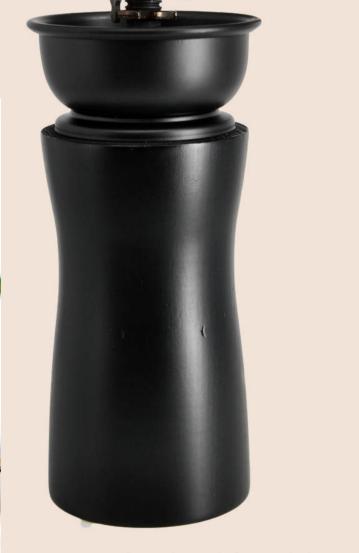

### Our Excellent Coffee Grinder

Item No. YLSP-2240CM-003 Size. H:205mm X W:78mm X D:145mm

Item No. YLSP-2240CM-004 Size. H:205mm X W:78mm X D:145mm

Item No. YLSP-2298CM Size. H:205mm X W:78mm X D:145mm

Item No. YLSP-2298CM-002 Size. H:205mm X W:78mm X D:145mm

Item No. YLSP-2298CM-001 Size. H:205mm X W:78mm X D:145mm