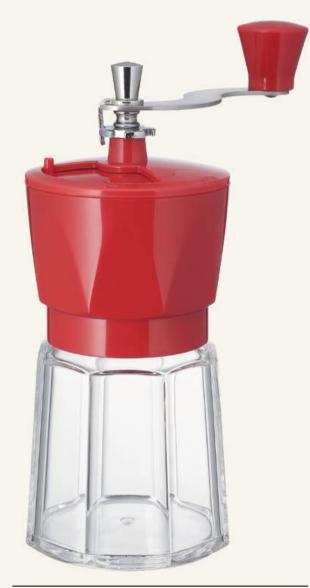

### Our Excellent Coffee Grinder

Item No. YLSP-2240CM-003 Size. H:205mm X W:78mm X D:145mm

Item No. YLSP-2240CM-004 Size. H:205mm X W:78mm X D:145mm

Item No. YLSP-2298CM Size. H:205mm X W:78mm X D:145mm

Item No. YLSP-2298CM-002 Size. H:205mm X W:78mm X D:145mm

Item No. YLSP-2298CM-001 Size. H:205mm X W:78mm X D:145mm