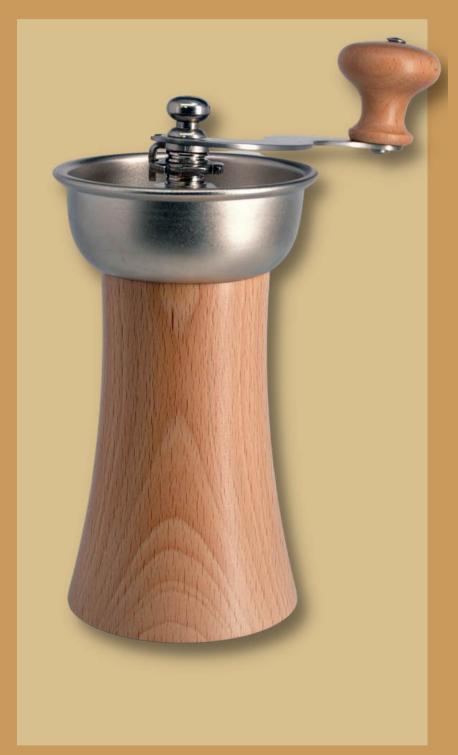

# YENNLH

BEST MANUAL COFFEE GRINDER FOR YOU

FOR YOUR PRESENTATION

Item No. YLSP-2283 Size. H:230mm X W:177mm X D:72mm