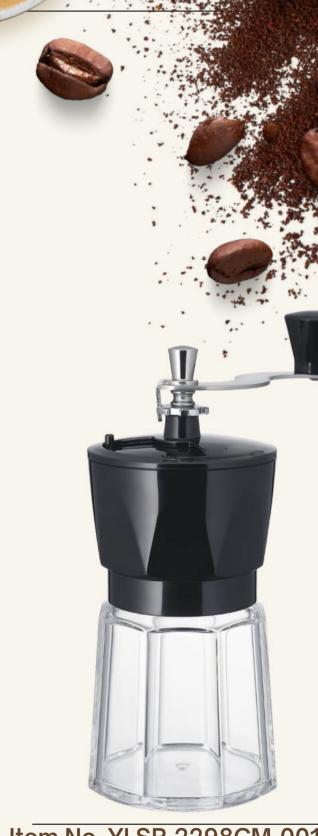

### Our Excellent Coffee Grinder

Item No. YLSP-2240CM-003 Size. H:205mm X W:78mm X D:145mm

Item No. YLSP-2240CM-004 Size. H:205mm X W:78mm X D:145mm

Item No. YLSP-2298CM Size. H:205mm X W:78mm X D:145mm

Item No. YLSP-2298CM-002 Size. H:205mm X W:78mm X D:145mm

Item No. YLSP-2298CM-001 Size. H:205mm X W:78mm X D:145mm