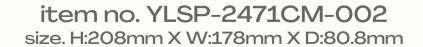

item no. YLSP-2471CM-005 size. H:208mm X W:178mm X D:80.8mm

YIENN LIH COFFEE GRINDER IS OF EXCELLENT QUALITY AND
CAN GRIND ALL KINDS OF COFFEE. THE WELL-DEVELOPED
GRINDING MECHANISM ALLOWS US TO EASILY OPERATE
WHEN GRINDING AND MAINTAIN THE ORIGINAL COFFEE
AROMA