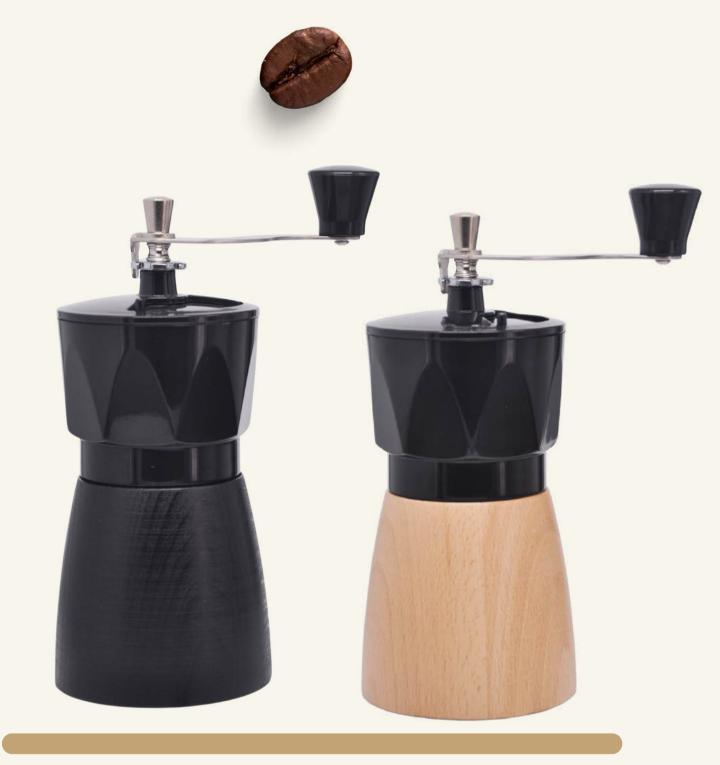

## manual coffee grinder excellent

item no. YLSP-2472CM-004 size. H: 222 mm X W:180mm X D:81mm

item no. YLSP-2472CM-003 size. H: 222 mm X W:180mm X D:81mm

item no. YLSP-2472CM-001 size. H: 222 mm X W:180mm X D:81mm