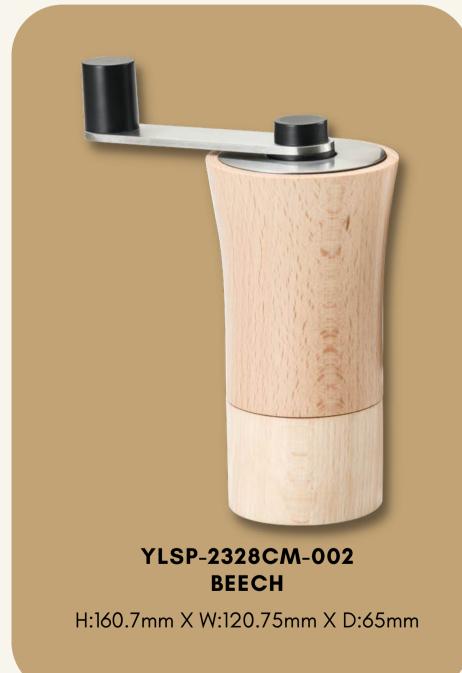

2471CM-005 size. H:208mm X W:178mm X D:80.8mm











YIENN LIH COFFEE GRINDER IS OF EXCELLENT QUALITY AND
CAN GRIND ALL KINDS OF COFFEE. THE WELL-DEVELOPED
GRINDING MECHANISM ALLOWS US TO EASILY OPERATE
WHEN GRINDING AND MAINTAIN THE ORIGINAL COFFEE
AROMA

#### YIENN LIH ENTERPRISE CO., LTD.

## manual coffee grinder excellent









item no. YLSP-2472CM-004 size. H: 222 mm X W:180mm X D:81mm



item no. YLSP-2472CM-003 size. H: 222 mm X W:180mm X D:81mm



item no. YLSP-2472CM-001 size. H: 222 mm X W:180mm X D:81mm

### Coffee Grinder

## Yienn Lih homeyli



item no. YLSP-2497CM size. H:184.9mm X W:147.7mm X D:81.5mm



item no. YLSP-2465CM size. H:239mm X W:201mm X D:114.4mm



item no. YLSP-2496CM size. H:184.9mm X W:150mm X D:81.5mm













### manual coffee grinder









#### Presentation

### Our Excellent Coffee Grinder



Item No. YLSP-2240CM-003 Size. H:205mm X W:78mm X D:145mm

Item No. YLSP-2240CM-004 Size. H:205mm X W:78mm X D:145mm



Item No. YLSP-2298CM Size. H:205mm X W:78mm X D:145mm



Item No. YLSP-2298CM-002 Size. H:205mm X W:78mm X D:145mm



Item No. YLSP-2298CM-001 Size. H:205mm X W:78mm X D:145mm

# YENNLH

BEST MANUAL COFFEE GRINDER FOR YOU

FOR YOUR PRESENTATION









Item No. YLSP-2283 Size. H:230mm X W:177mm X D:72mm



### YIENN LIH ENTERPRISE CO., LTD.































www.yiennlih.com.tw

We are professional and have 47 years of experience

Yienn Lih Enterprise Co Ltd is located in Anping Industrial Zone, Tainan, Taiwan. Founded in 1975, it specializes in the products. With excellent quality and punctual deliver