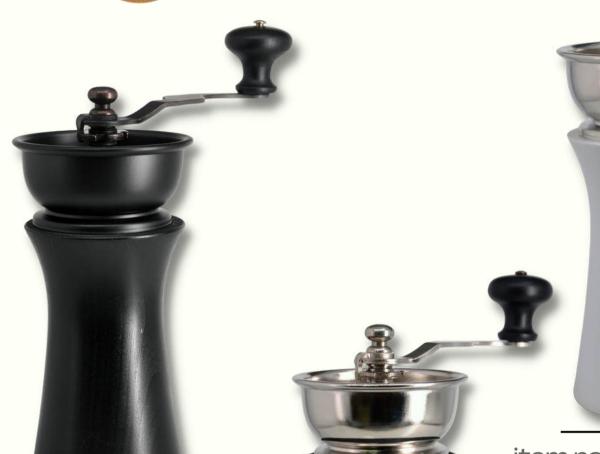

### Our Excellent Coffee Grinder

Item No. YLSP-2240CM-003 Size. H:205mm X W:78mm X D:145mm

Item No. YLSP-2240CM-004 Size. H:205mm X W:78mm X D:145mm

Item No. YLSP-2298CM Size. H:205mm X W:78mm X D:145mm

Item No. YLSP-2298CM-002 Size. H:205mm X W:78mm X D:145mm

Item No. YLSP-2298CM-001 Size. H:205mm X W:78mm X D:145mm