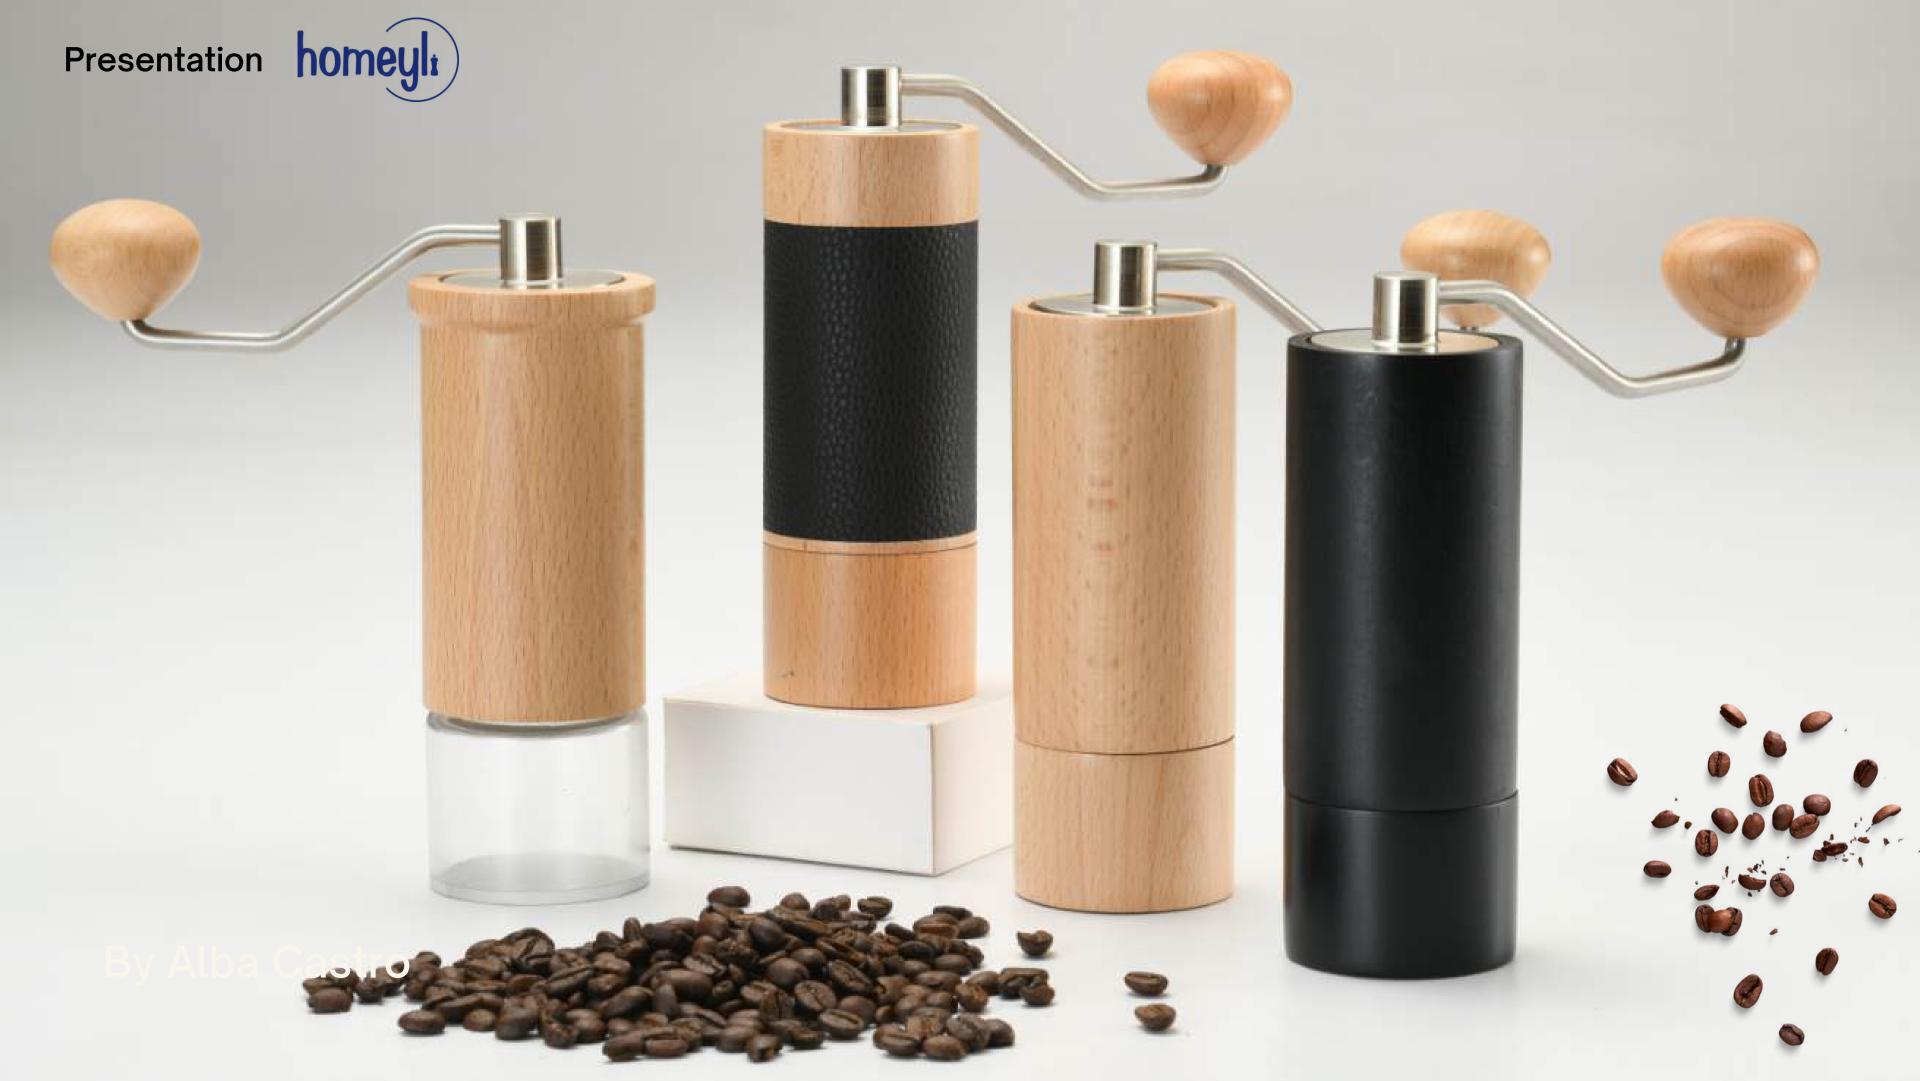

item no. YLSP-2471CM-005 size. H:208mm X W:178mm X D:80.8mm











YIENN LIH COFFEE GRINDER IS OF EXCELLENT QUALITY AND
CAN GRIND ALL KINDS OF COFFEE. THE WELL-DEVELOPED
GRINDING MECHANISM ALLOWS US TO EASILY OPERATE
WHEN GRINDING AND MAINTAIN THE ORIGINAL COFFEE
AROMA

#### YIENN LIH ENTERPRISE CO., LTD.

## manual coffee grinder excellent









item no. YLSP-2472CM-004 size. H: 222 mm X W:180mm X D:81mm



item no. YLSP-2472CM-003 size. H: 222 mm X W:180mm X D:81mm



item no. YLSP-2472CM-001 size. H: 222 mm X W:180mm X D:81mm

### Coffee Grinder

## Yienn Lih homeyli



item no. YLSP-2497CM size. H:184.9mm X W:147.7mm X D:81.5mm



item no. YLSP-2465CM size. H:239mm X W:201mm X D:114.4mm



item no. YLSP-2496CM size. H:184.9mm X W:150mm X D:81.5mm













### manual coffee grinder









#### Presentation

### Our Excellent Coffee Grinder



Item No. YLSP-2240CM-003 Size. H:205mm X W:78mm X D:145mm

Item No. YLSP-2240CM-004 Size. H:205mm X W:78mm X D:145mm



Item No. YLSP-2298CM Size. H:205mm X W:78mm X D:145mm



Item No. YLSP-2298CM-002 Size. H:205mm X W:78mm X D:145mm



Item No. YLSP-2298CM-001 Size. H:205mm X W:78mm X D:145mm

# YENNLH

BEST MANUAL COFFEE GRINDER FOR YOU

FOR YOUR PRESENTATION









Item No. YLSP-2283 Size. H:230mm X W:177mm X D:72mm



### YIENN LIH ENTERPRISE CO., LTD.































www.yiennlih.com.tw

We are professional and have 47 years of experience

Yienn Lih Enterprise Co Ltd is located in Anping Industrial Zone, Tainan, Taiwan. Founded in 1975, it specializes in the products.