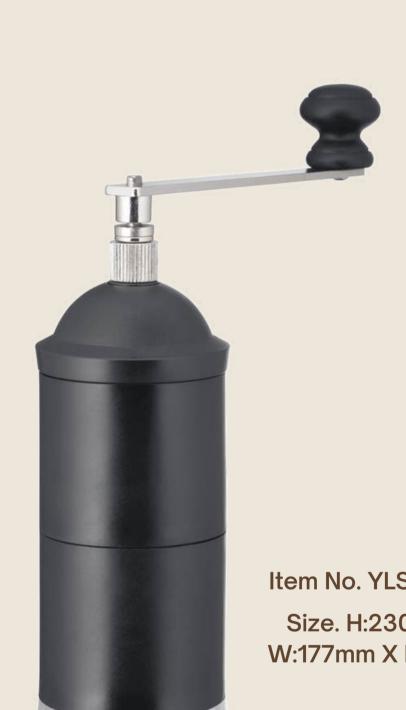

# YENNLH

BEST MANUAL COFFEE GRINDER FOR YOU

FOR YOUR PRESENTATION

Item No. YLSP-2283 Size. H:230mm X W:177mm X D:72mm