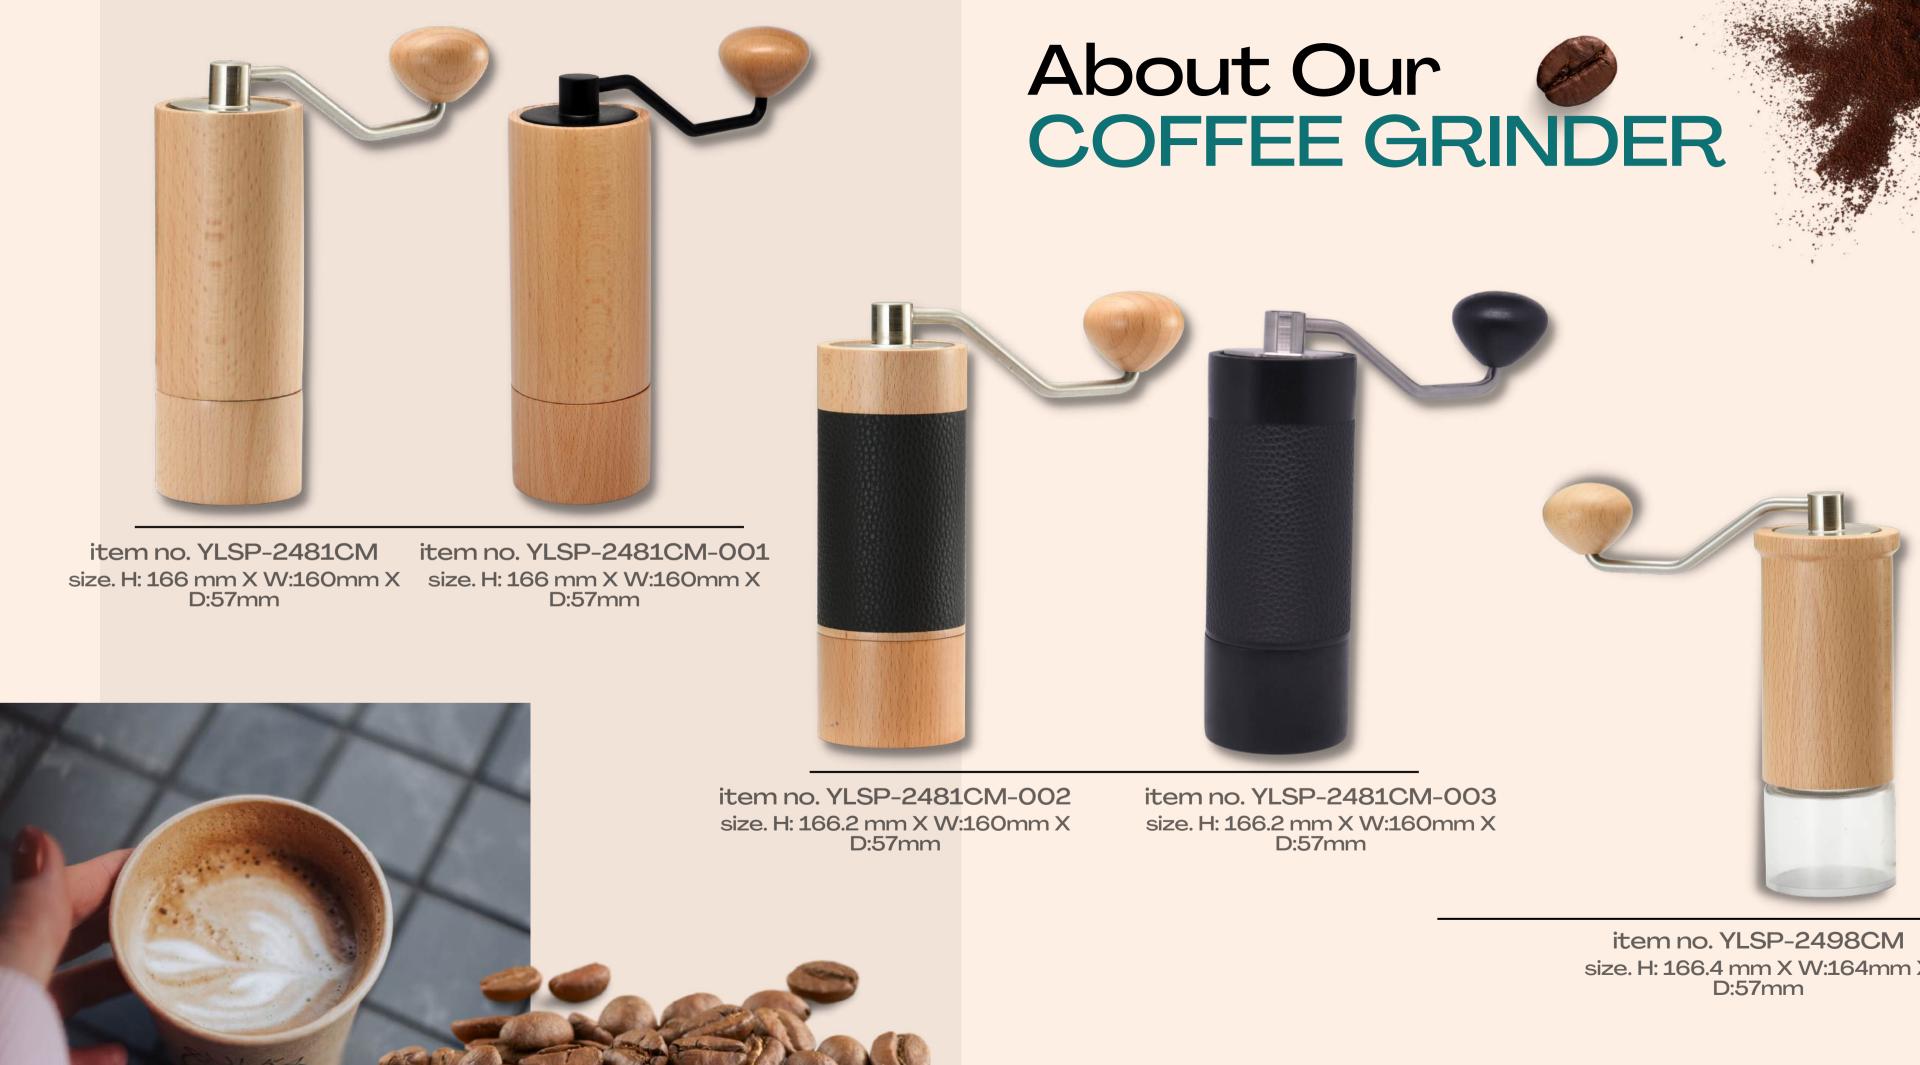

item no. YLSP-2471CM-005 size. H:208mm X W:178mm X D:80.8mm











YIENN LIH COFFEE GRINDER IS OF EXCELLENT QUALITY AND
CAN GRIND ALL KINDS OF COFFEE. THE WELL-DEVELOPED
GRINDING MECHANISM ALLOWS US TO EASILY OPERATE
WHEN GRINDING AND MAINTAIN THE ORIGINAL COFFEE
AROMA

#### YIENN LIH ENTERPRISE CO., LTD.

## manual coffee grinder excellent









item no. YLSP-2472CM-004 size. H: 222 mm X W:180mm X D:81mm



item no. YLSP-2472CM-003 size. H: 222 mm X W:180mm X D:81mm



item no. YLSP-2472CM-001 size. H: 222 mm X W:180mm X D:81mm

### Coffee Grinder

## Yienn Lih homeyli



item no. YLSP-2497CM size. H:184.9mm X W:147.7mm X D:81.5mm



item no. YLSP-2465CM size. H:239mm X W:201mm X D:114.4mm



item no. YLSP-2496CM size. H:184.9mm X W:150mm X D:81.5mm













### manual coffee grinder









#### Presentation

### Our Excellent Coffee Grinder



Item No. YLSP-2240CM-003 Size. H:205mm X W:78mm X D:145mm

Item No. YLSP-2240CM-004 Size. H:205mm X W:78mm X D:145mm



Item No. YLSP-2298CM Size. H:205mm X W:78mm X D:145mm



Item No. YLSP-2298CM-002 Size. H:205mm X W:78mm X D:145mm



Item No. YLSP-2298CM-001 Size. H:205mm X W:78mm X D:145mm

# YENNLH

BEST MANUAL COFFEE GRINDER FOR YOU

FOR YOUR PRESENTATION









Item No. YLSP-2283 Size. H:230mm X W:177mm X D:72mm



### YIENN LIH ENTERPRISE CO., LTD.































www.yiennlih.com.tw

We are professional and have 47 years of experience

Yienn Lih Enterprise Co Ltd is located in Anping Industrial Zone, Tainan, Taiwan. Founded in 1975, it specializes in the products. Wi