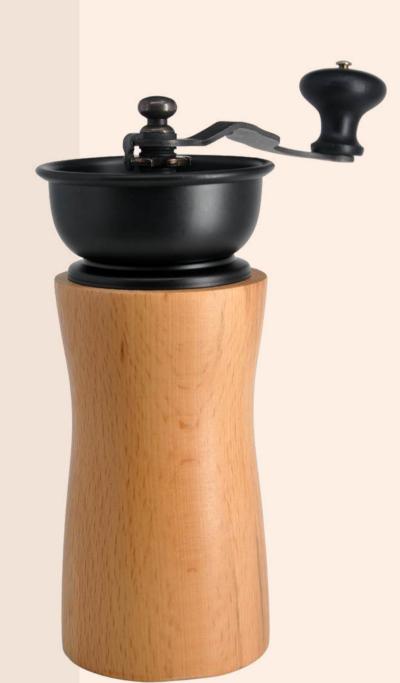

## manual coffee grinder excellent

item no. YLSP-2472CM-004 size. H: 222 mm X W:180mm X D:81mm

item no. YLSP-2472CM-003 size. H: 222 mm X W:180mm X D:81mm

item no. YLSP-2472CM-001 size. H: 222 mm X W:180mm X D:81mm