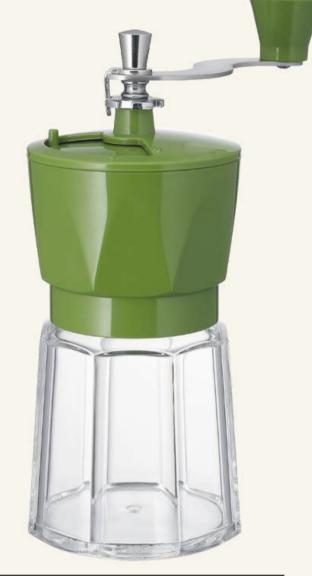

### Our Excellent Coffee Grinder

Item No. YLSP-2240CM-003 Size. H:205mm X W:78mm X D:145mm

Item No. YLSP-2240CM-004 Size. H:205mm X W:78mm X D:145mm

Item No. YLSP-2298CM Size. H:205mm X W:78mm X D:145mm

Item No. YLSP-2298CM-002 Size. H:205mm X W:78mm X D:145mm

Item No. YLSP-2298CM-001 Size. H:205mm X W:78mm X D:145mm