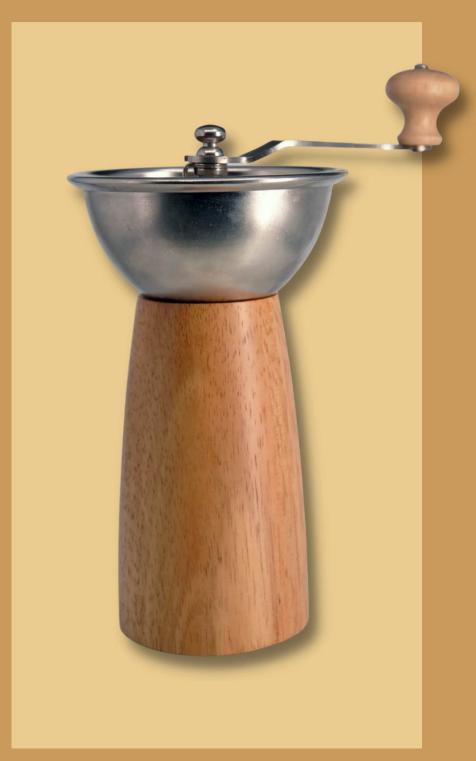

## manual coffee grinder excellent

item no. YLSP-2472CM-004 size. H: 222 mm X W:180mm X D:81mm

item no. YLSP-2472CM-003 size. H: 222 mm X W:180mm X D:81mm

item no. YLSP-2472CM-001 size. H: 222 mm X W:180mm X D:81mm