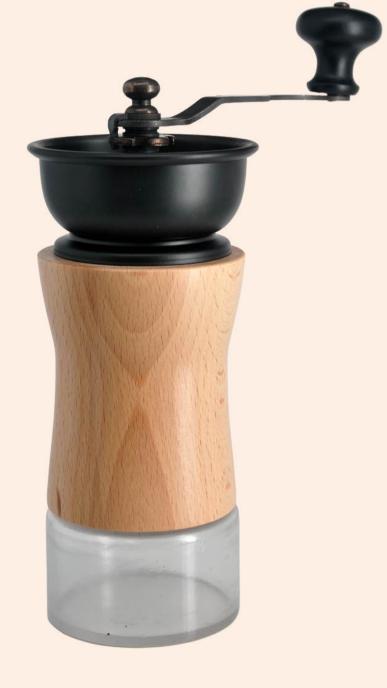

## Yienn Lih homeyli

item no. YLSP-2497CM size. H:184.9mm X W:147.7mm X D:81.5mm

item no. YLSP-2465CM size. H:239mm X W:201mm X D:114.4mm

item no. YLSP-2496CM size. H:184.9mm X W:150mm X D:81.5mm