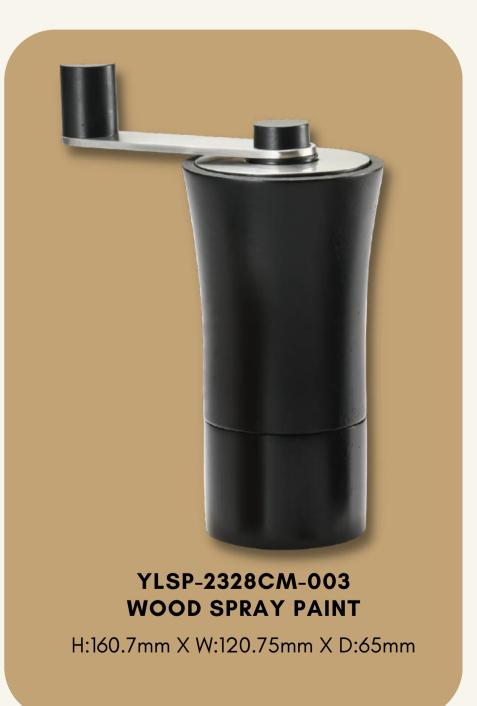

### Our Excellent Coffee Grinder

Item No. YLSP-2240CM-003 Size. H:205mm X W:78mm X D:145mm

Item No. YLSP-2240CM-004 Size. H:205mm X W:78mm X D:145mm

Item No. YLSP-2298CM Size. H:205mm X W:78mm X D:145mm

Item No. YLSP-2298CM-002 Size. H:205mm X W:78mm X D:145mm