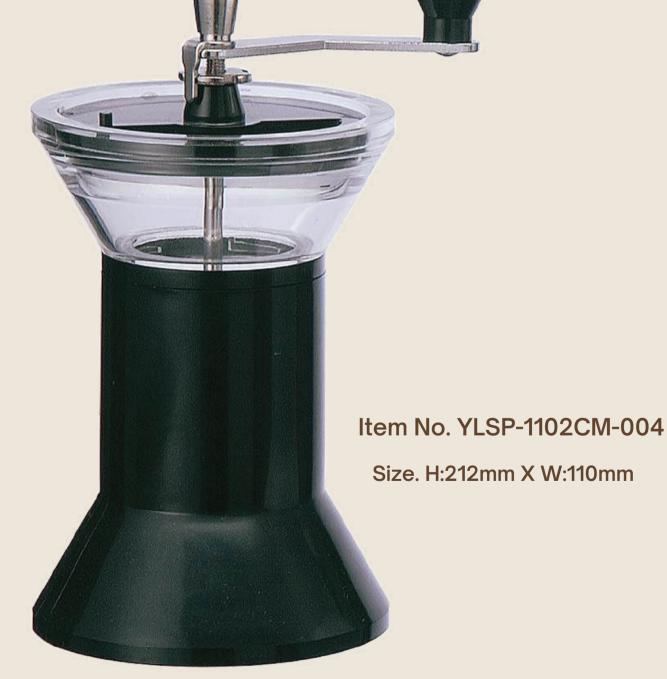

## manual coffee grinder excellent

item no. YLSP-2472CM-004 size. H: 222 mm X W:180mm X D:81mm

item no. YLSP-2472CM-003 size. H: 222 mm X W:180mm X D:81mm

item no. YLSP-2472CM-001 size. H: 222 mm X W:180mm X D:81mm