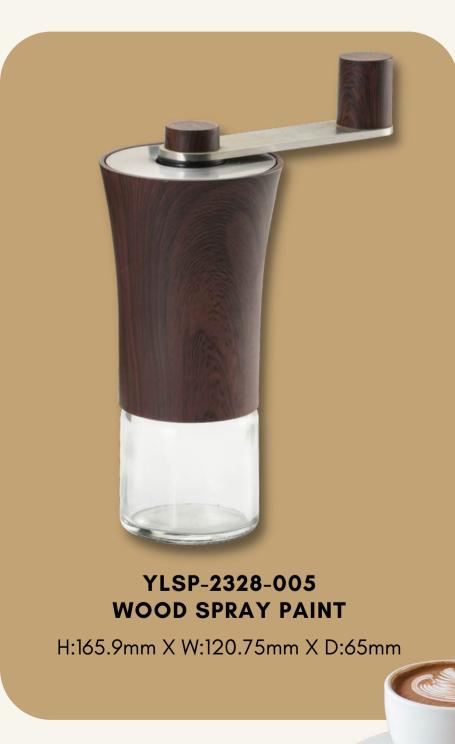

### Our Excellent Coffee Grinder

Item No. YLSP-2240CM-003 Size. H:205mm X W:78mm X D:145mm

Item No. YLSP-2240CM-004 Size. H:205mm X W:78mm X D:145mm

Item No. YLSP-2298CM Size. H:205mm X W:78mm X D:145mm

Item No. YLSP-2298CM-002 Size. H:205mm X W:78mm X D:145mm