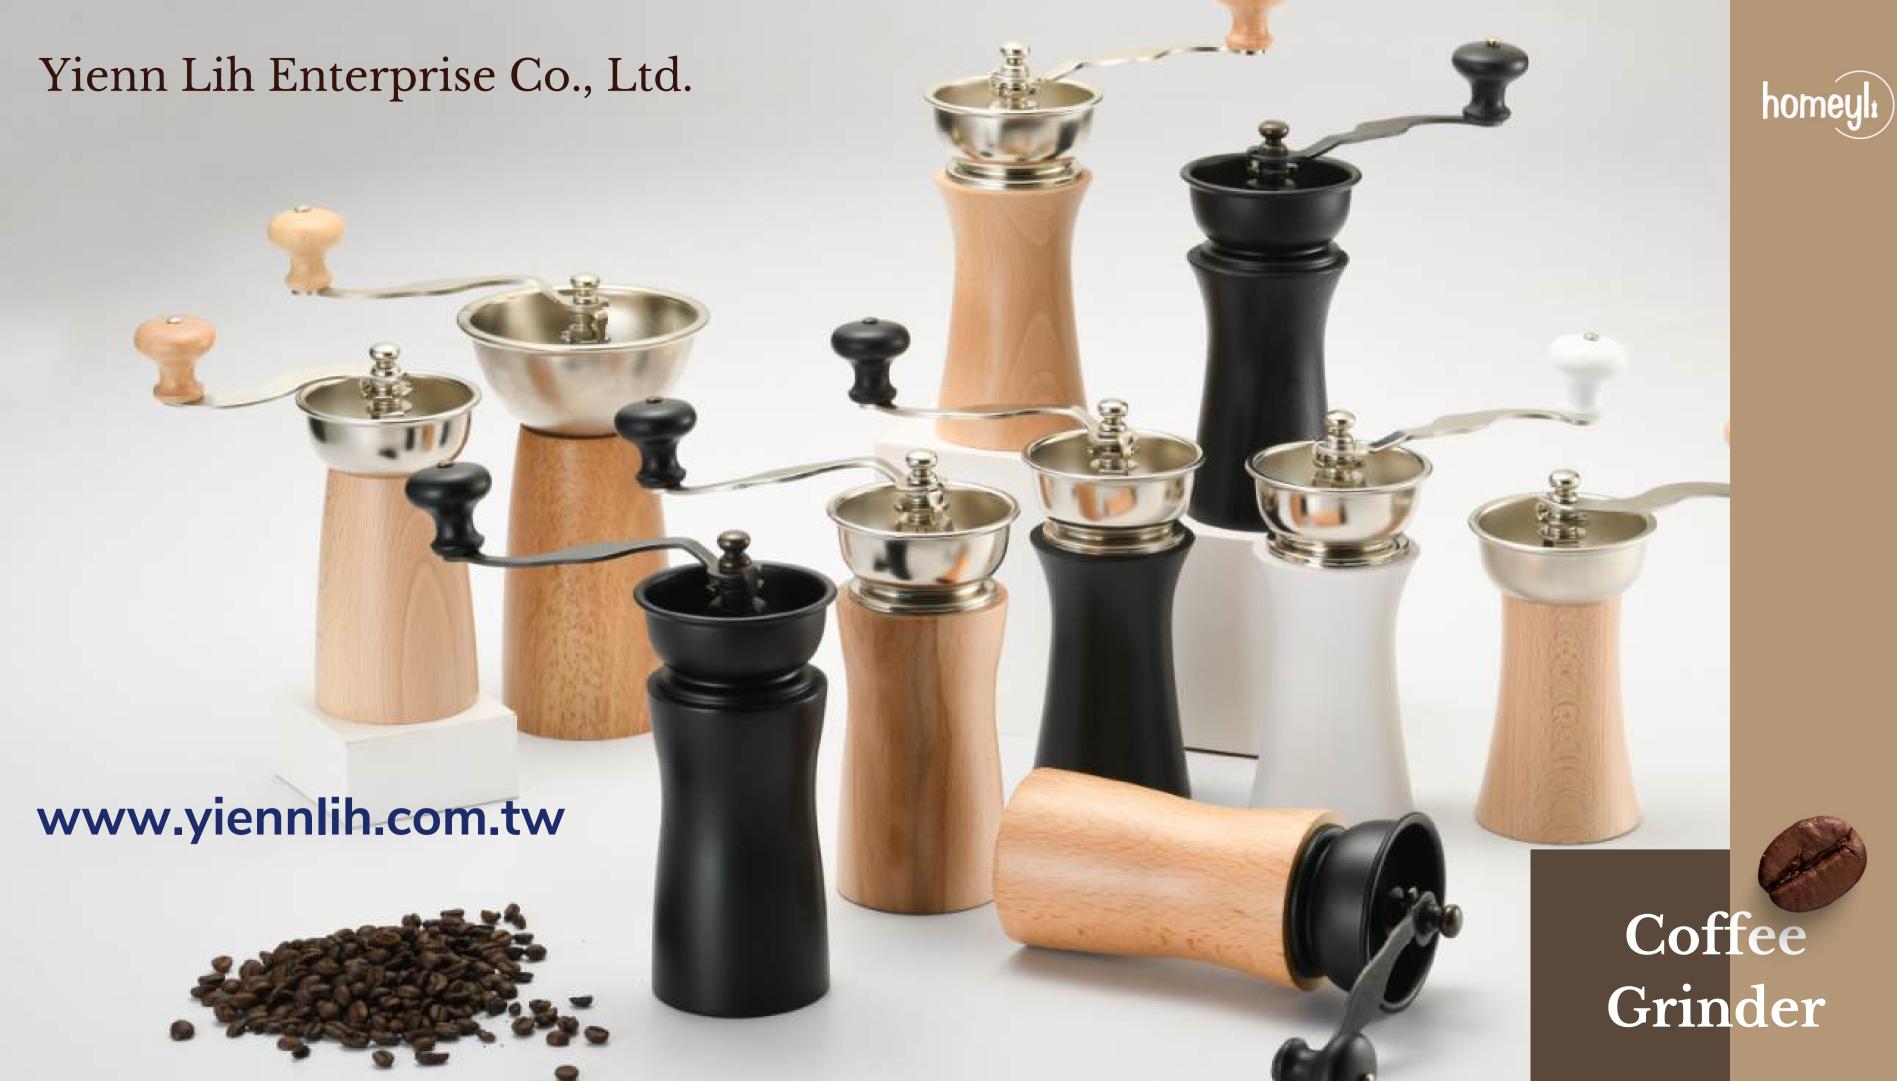

### Coffee Grinder

### Our Excellent Coffee Grinder

Item No. YLSP-2240CM-003 Size. H:205mm X W:78mm X D:145mm

Item No. YLSP-2240CM-004 Size. H:205mm X W:78mm X D:145mm

Item No. YLSP-2298CM Size. H:205mm X W:78mm X D:145mm

Item No. YLSP-2298CM-002 Size. H:205mm X W:78mm X D:145mm

Item No. YLSP-2298CM-001 Size. H:205mm X W:78mm X D:145mm