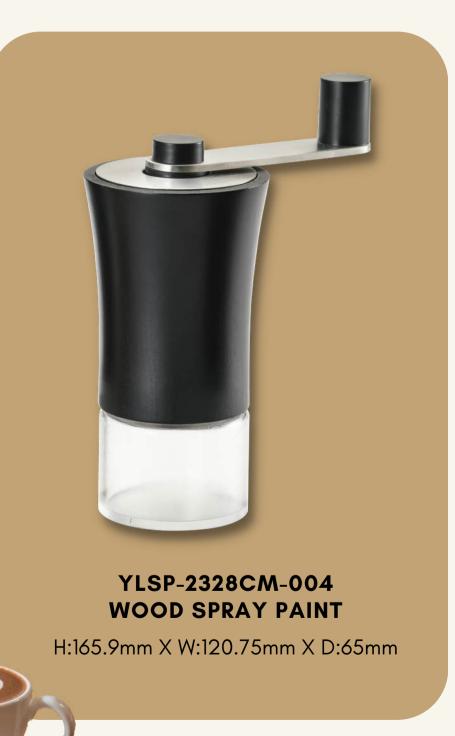

### Our Excellent Coffee Grinder

Item No. YLSP-2240CM-003 Size. H:205mm X W:78mm X D:145mm

Item No. YLSP-2240CM-004 Size. H:205mm X W:78mm X D:145mm

Item No. YLSP-2298CM Size. H:205mm X W:78mm X D:145mm

Item No. YLSP-2298CM-002 Size. H:205mm X W:78mm X D:145mm