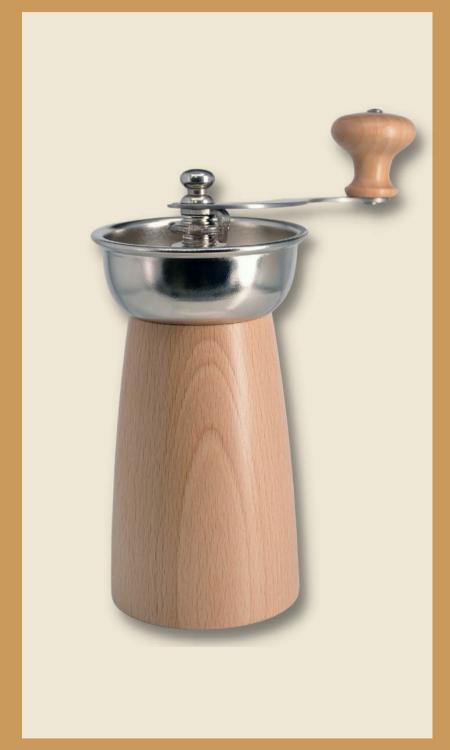

## manual coffee grinder excellent

item no. YLSP-2472CM-004 size. H: 222 mm X W:180mm X D:81mm

item no. YLSP-2472CM-003 size. H: 222 mm X W:180mm X D:81mm

item no. YLSP-2472CM-001 size. H: 222 mm X W:180mm X D:81mm